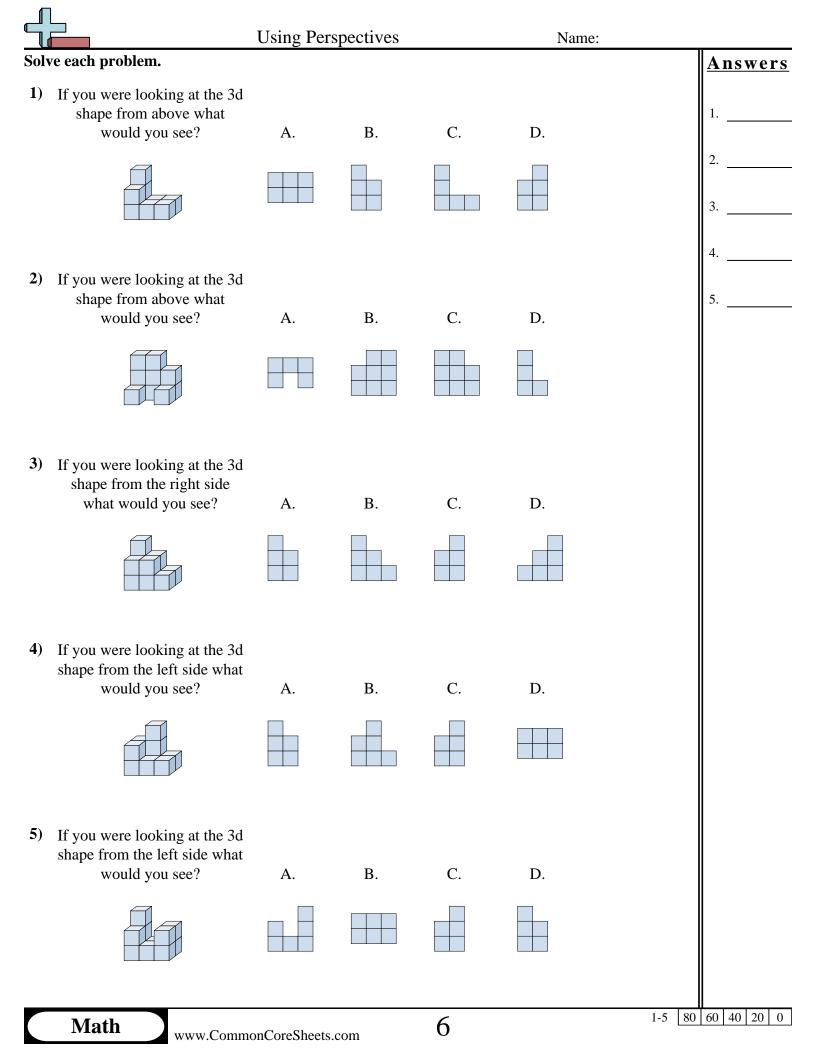

|     |                                                                                   | Using Per    | spectives |    | Name: | Answer | Key                        |
|-----|-----------------------------------------------------------------------------------|--------------|-----------|----|-------|--------|----------------------------|
| Sol | ve each problem.                                                                  |              |           |    |       |        | Answers                    |
| 1)  | If you were looking at the 3d<br>shape from above what<br>would you see?          | А.           | B.        | C. | D.    |        | 1. <b>A</b>                |
|     |                                                                                   |              |           |    |       |        | 2. <u>A</u><br>3. <u>C</u> |
| 2)  | If you were looking at the 3d                                                     |              |           |    |       |        | 4. <u>A</u>                |
|     | shape from above what<br>would you see?                                           | A.           | B.        | C. | D.    |        | 5. <b>D</b>                |
|     |                                                                                   |              |           |    |       |        |                            |
| 3)  | If you were looking at the 3d<br>shape from the right side<br>what would you see? | А.           | B.        | C. | D.    |        |                            |
|     |                                                                                   |              |           |    |       |        |                            |
| 4)  | If you were looking at the 3d shape from the left side what would you see?        | А.           | B.        | C. | D.    |        |                            |
|     |                                                                                   |              |           |    |       |        |                            |
| 5)  | If you were looking at the 3d shape from the left side what would you see?        | А.           | B.        | C. | D.    |        |                            |
|     |                                                                                   |              |           |    |       |        |                            |
|     | Math www.Comm                                                                     | onCoreSheets | com       | 6  |       | 1-5 80 | 60 40 20 0                 |